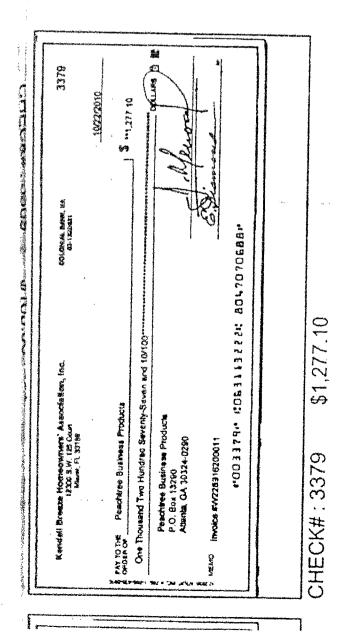

NO.<br>4 HP P S 4 3 Parki<br>9 1 1 SN 4 GN 36 S<br>*SG-2<br>*Yes<br>*SW 122 Str<br>*Yes                                | UPS GROUND 07/08/10<br>DESCRIPTION<br>Ing Lot Striping Paint Gallo<br>et Sign Kit Square Mount - 1<br>reet<br>RDER RECEIVED FREE SHIPPING |                                                                                                                              |
| Flease detach and return bottom porter for KENDALL BREEZE HOA<br>RITA RAD<br>12300 SW 125TH CT<br>MIAMI, FL 33186<br>W221797500013 07/09/10 | Ortion with payment:<br>Your account no<br>1038327258<br>Shipped via date shipped<br>Pa<br>UPS. GROUND 07/08/10<br>Sales tax              | ATLANTA, GA \$ 183.00<br>Thunk You for Your Series<br>2                                                                      |



.

| Peachtree Business Products Invoice #W228916200011                                                                                                    | 1,277.10                             |
|-------------------------------------------------------------------------------------------------------------------------------------------------------|--------------------------------------|
| Kendail Breeze Homeowners' Association, Inc.                                                                                                          |                                      |
|                                                                                                                                                       | 3379                                 |
|